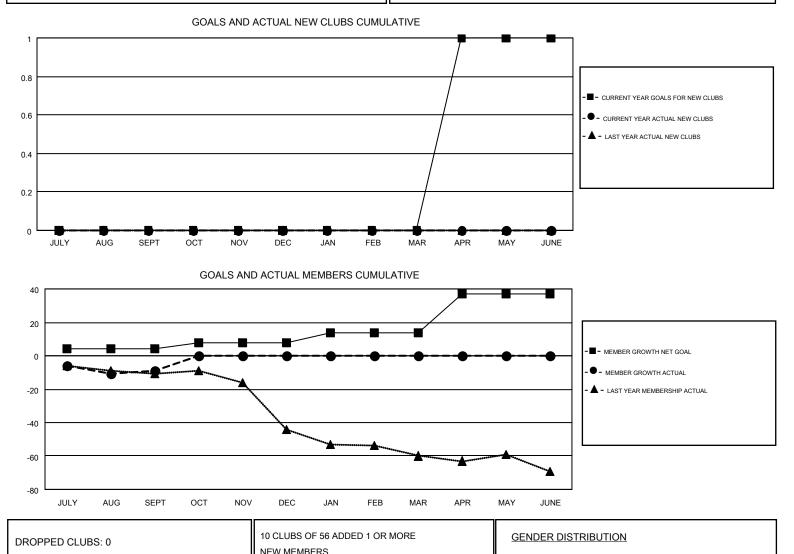

#### GMT: WILLIAM PHILLIPI

| Clubs                 |               |           |               | Members               |                           |                         |                                                    |
|-----------------------|---------------|-----------|---------------|-----------------------|---------------------------|-------------------------|----------------------------------------------------|
| RESULTS FOR 2018-2019 |               |           |               | RESULTS FOR 2018-2019 |                           |                         |                                                    |
| QUARTER               | NEW CLUB GOAL | NEW CLUBS | DROPPED CLUBS | QUARTER               | MEMBER GROWTH NET<br>GOAL | MEMBER GROWTH<br>ACTUAL | DROPPED<br>MEMBERS ACTUAL<br>(including transfers) |
| JULY/AUG/SEPT         | 0             | 0         | 0             | JULY/AUG/SEPT         | 4                         | 15                      | 23                                                 |
| OCT/NOV/DEC           | 0             | 0         | 0             | OCT/NOV/DEC           | 4                         | 0                       | 0                                                  |
| JAN/FEB/MAR           | 0             | 0         | 0             | JAN/FEB/MAR           | 6                         | 0                       | 0                                                  |
| APR/MAY/JUNE          | 1             | 0         | 0             | APR/MAY/JUNE          | 23                        | 0                       | 0                                                  |